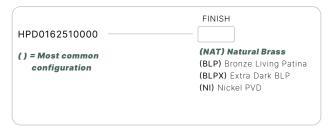

#### HPD0162510000

The Mariner downlight is the longest production luminaire in our product line. Continual upgrades over its lifetime since 1996 ensure the Mariner is always at the top of its game.

- Hermetically Sealed Assembly
- •Thermally regulated for peak performance
- Solid brass and copper construction
- •Ideal for trees, patios and architectural features

### AVAILABLE FINISHES:

NAT Natural Brass/ Copper

Bronze Living
Patina

BLPX Extra Dark Bronze Living Patina

NI Nickel PVD