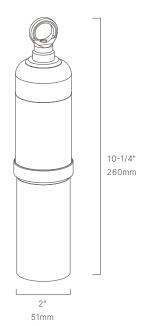

#### HPD0162510000

The Mariner downlight is the longest production luminaire in our product line. Continual upgrades over its lifetime since 1996 ensure the Mariner is always at the top of its game.

- Hermetically Sealed Assembly
- •Thermally regulated for peak performance
- Solid brass and copper construction
- •Ideal for trees, patios and architectural features

#### CONFIGURATOR:

| FIXTURE DIMENSIONS | L10-1/4" x D2"                        |
|--------------------|---------------------------------------|
| LIGHT SOURCE       | MR16 Base, Not Included               |
| VOLTAGE            | 12V                                   |
| TRANSFORMER        | 12V AC/DC (Supplied by others)        |
| MOUNT              | Included Safety Cable & 1/2" NPS Ring |
| ACCESSORIES        | Yes, Not Included                     |
| FINISH             | Included Natural                      |
| MATERIAL           | Brass & Copper                        |
| WIRE LENGTH        | 24"                                   |
| LOCATION           | Exterior Wet                          |
| CERTIFICATIONS     | UL, IP66, IP67                        |
|                    |                                       |