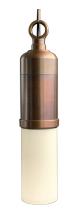

#### HPD0162510000

The Mariner downlight is the longest production luminaire in our product line. Continual upgrades over its lifetime since 1996 ensure the Mariner is always at the top of its game.

- Hermetically Sealed Assembly
- •Thermally regulated for peak performance
- Solid brass and copper construction
- •Ideal for trees, patios and architectural features

#### CONFIGURATOR:

| FIXTURE DIMENSIONS | L10-1/4" x D2"                        |
|--------------------|---------------------------------------|
| LIGHT SOURCE       | MR16 Base, Not Included               |
| VOLTAGE            | 12V                                   |
| TRANSFORMER        | 12V AC/DC (Supplied by others)        |
| MOUNT              | Included Safety Cable & 1/2" NPS Ring |
| ACCESSORIES        | Yes, Not Included                     |
| FINISH             | Included Natural                      |
| MATERIAL           | Brass & Copper                        |
| WIRE LENGTH        | 24"                                   |
| LOCATION           | Exterior Wet                          |
| CERTIFICATIONS     | UL, IP66, IP67                        |
|                    |                                       |